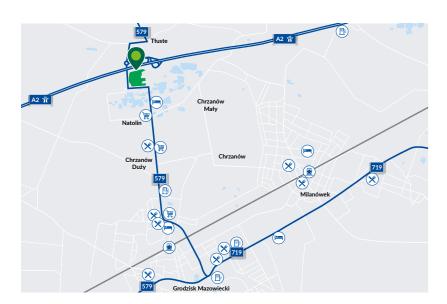

#### **LOCATION** AND TRAVEL DISTANCES

#### **CLOSE VICINITY**

| Destination   | Km  |
|---------------|-----|
| Bus stop      | 0.1 |
| A2 Motorway   | 0.2 |
| Hotel         | 0.6 |
| Restaurant    | 1.5 |
| Gas station   | 2.6 |
| Supermarket   | 3   |
| Train station | 3.7 |
| Airport       | 33  |