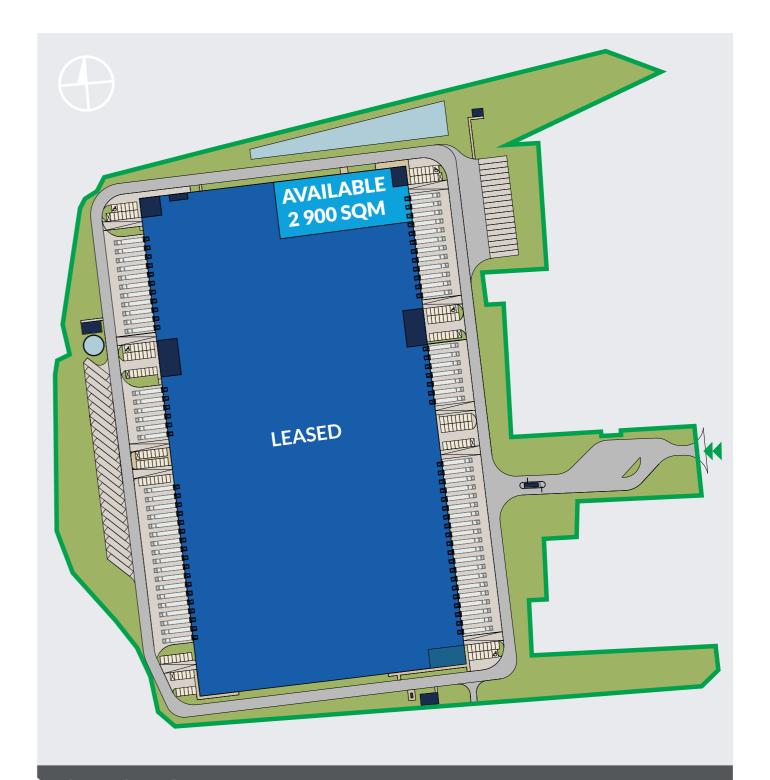

### SITE SPEC

| Available space | 2,900 SQ M |
|-----------------|------------|
| Dock levellers  | 38         |
| Level access    | 4          |
| Car parking     | 80         |
| Truck parking   |            |
| Clear height    | 10 M       |
|                 |            |