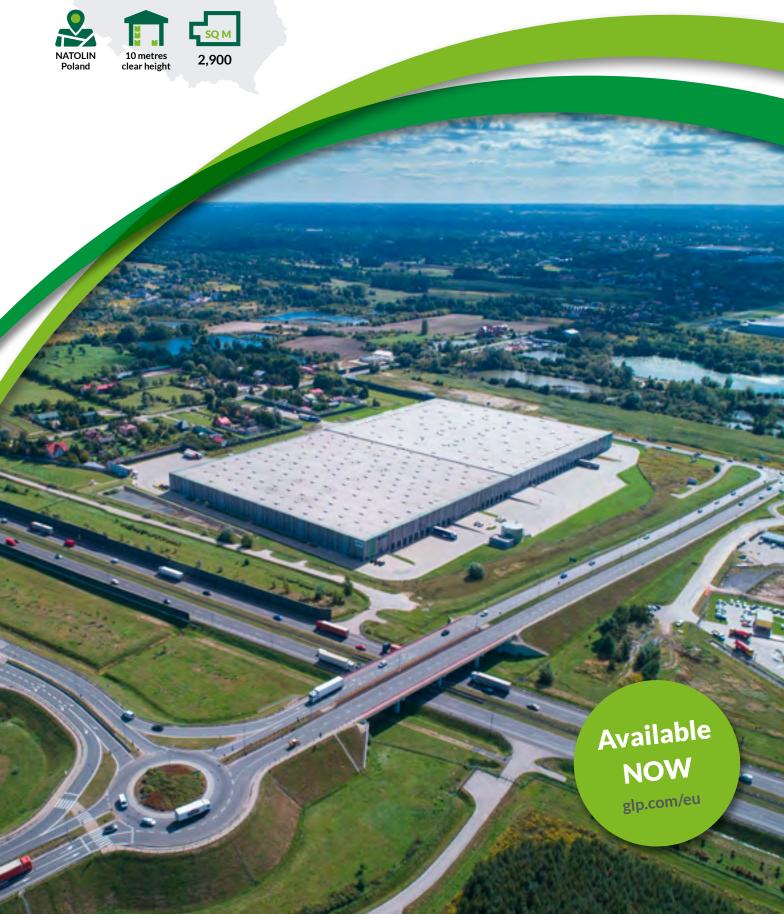

# WARSAW I LOGISTICS CENTRE

## WARSAW I LOGISTICS CENTRE

#### **LOCATION THAT WILL BOOST YOUR BUSINESS**

Why not take advantage of the premium location of the GLP Warsaw I Logistics Centre to advance your business?

It offers over **26,350** SQ M of logistics space located right next to the A2 motorway junction, only 15 minutes ride from Warsaw city limits.

### SITE SPEC

| Available space | 2,900 SQ M |
|-----------------|------------|
| Dock levellers  | 38         |
| Level access    | 4          |
| Car parking     | 80         |
| Truck parking   |            |
| Clear height    | 10 M       |
|                 |            |