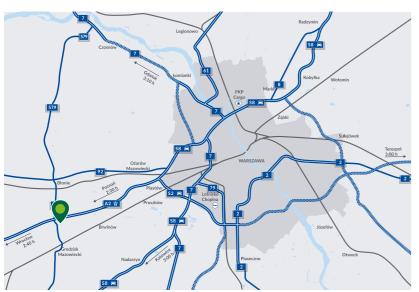

#### **LOCATION** AND TRAVEL DISTANCES

#### **STRATEGIC LOCATION**

| City               | Km  | Drive time |
|--------------------|-----|------------|
| Warsaw City Centre | 30  | 0:25 h     |
| Łódź               | 105 | 1:05 h     |
| Białystok          | 225 | 2:10 h     |
| Katowice           | 270 | 3:00 h     |
| Poznań             | 280 | 2:30 h     |
| Cracow             | 305 | 3:00 h     |
| Wrocław            | 315 | 2:40 h     |
| Gdańsk             | 340 | 3:10 h     |
| Szczecin           | 530 | 4:30 h     |