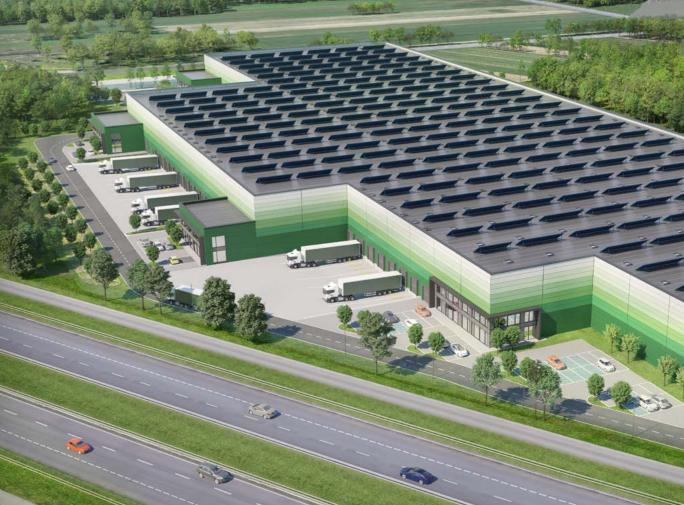

# WARSAW VI LOGISTICS CENTRE

#### THE GREENEST LOGISTICS SPACE IN WARSAW

Elevate your logistics with a green touch! Just 10 minutes East from Warsaw, this A2 motorway-connected warehouse is a beacon of sustainability. Our gasless building, low energy consumption, sustainable materials, LED lighting with DALI system and smart metering, redefine eco-friendly warehousing.