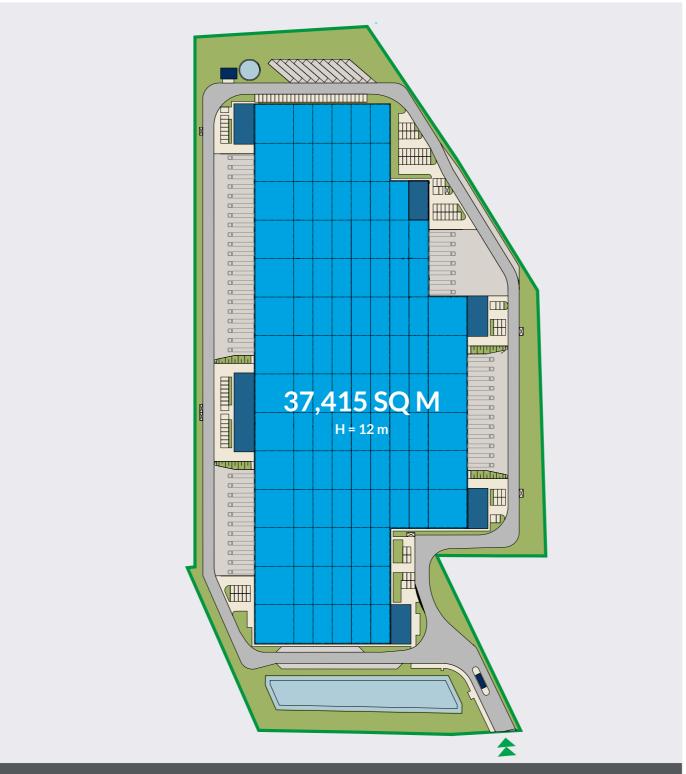

## TECHNICAL SPECIFICATIONS

| 7,98 ha     |
|-------------|
| 37,415 SQ M |
| 95          |
| 54          |
| 4           |
| 12 M        |
| 24 M        |
|             |

- **✓** GASLESS BUILDING (HEAT PUMPS)
- ✓ LOW ENERGY CONSUMPTION
- SUSTAINABLE BUILDING MATERIALS
- ✓ TIMBER ROOF STRUCTURE FIRE SAFE
- **✓** LED LIGHTING WITH DALI SYSTEM
- **✓** SMART METERING SYSTEM