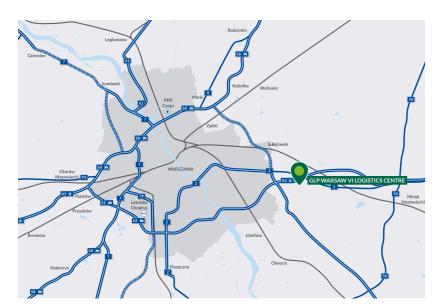

### **LOCATION** AND TRAVEL DISTANCES

#### **CLOSE VICINITY**

| Destination | Km  |
|-------------|-----|
| A2 motorway | 0.4 |
| Gas station | 0.7 |
| Restaurant  | 4   |
| Hotel       | 12  |

#### **STRATEGIC LOCATION**

| City               | Km  | Drive time |
|--------------------|-----|------------|
| Mińsk Mazowiecki   | 20  | 0:20 h     |
| Warsaw City Centre | 30  | 0:35 h     |
| Lublin             | 160 | 1:20 h     |
| Łódź               | 160 | 1:45 h     |
| Katowice           | 320 | 3:20 h     |
| Poznań             | 340 | 3:20 h     |
| Cracow             | 320 | 3:40 h     |
| Gdańsk             | 370 | 4:10 h     |
|                    |     |            |