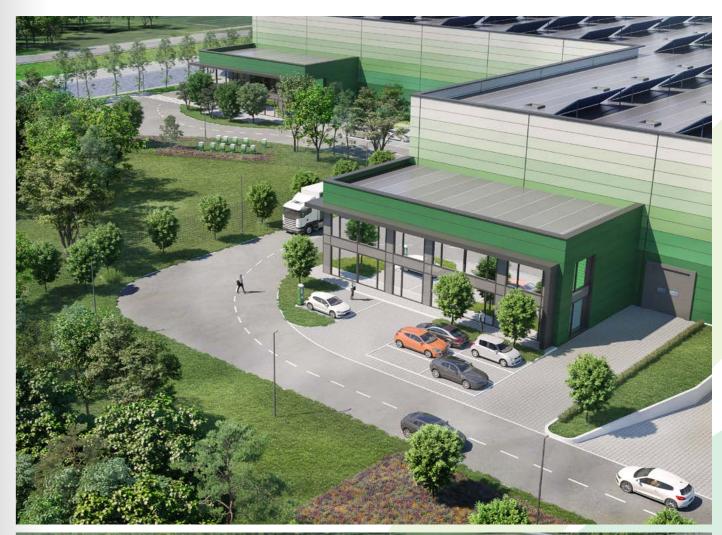

#### THE GREENEST LOGISTICS SPACE IN WARSAW

Elevate your logistics with a green touch! Just 10 minutes East from Warsaw, this A2 motorway-connected warehouse is a beacon of sustainability. Our gasless building, low energy consumption, sustainable materials, LED lighting with DALI system and smart metering, redefine eco-friendly warehousing.