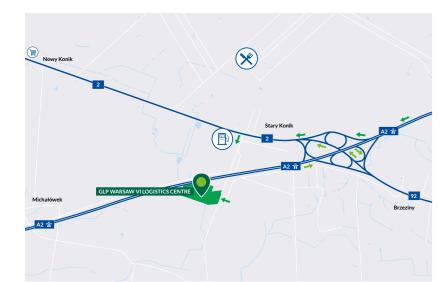

### **LOCATION** AND TRAVEL DISTANCES

#### **CLOSE VICINITY**

| Destination | Km  |
|-------------|-----|
| A2 motorway | 0.4 |
| Gas station | 0.7 |
| Restaurant  | 4   |
| Hotel       | 12  |

#### **STRATEGIC LOCATION**

| City               | Km  | Drive time |
|--------------------|-----|------------|
| Mińsk Mazowiecki   | 20  | 0:20 h     |
| Warsaw City Centre | 30  | 0:35 h     |
| Lublin             | 160 | 1:20 h     |
| Łódź               | 160 | 1:45 h     |
| Katowice           | 320 | 3:20 h     |
| Poznań             | 340 | 3:20 h     |
| Cracow             | 320 | 3:40 h     |
| Gdańsk             | 370 | 4:10 h     |
|                    |     |            |