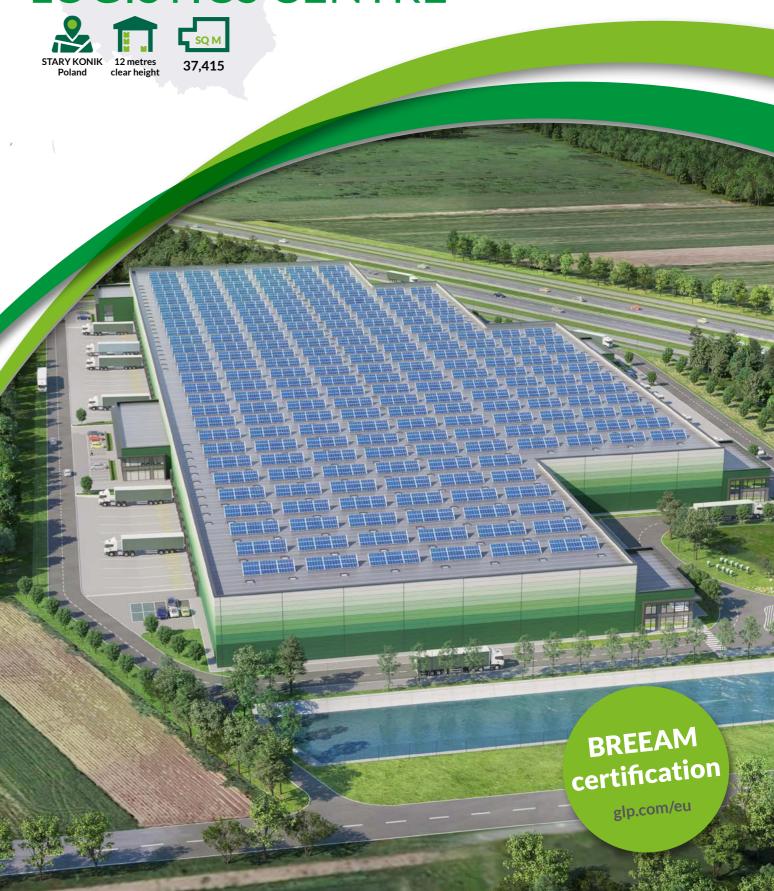

# WARSAW VI LOGISTICS CENTRE

## TECHNICAL SPECIFICATIONS

| 7,98 ha     |
|-------------|
| 37,415 SQ M |
| 95          |
| 54          |
| 4           |
| 12 M        |
| 24 M        |
|             |

- **✓** GASLESS BUILDING (HEAT PUMPS)
- ✓ LOW ENERGY CONSUMPTION
- SUSTAINABLE BUILDING MATERIALS
- ✓ TIMBER ROOF STRUCTURE FIRE SAFE
- **✓** LED LIGHTING WITH DALI SYSTEM
- **✓** SMART METERING SYSTEM