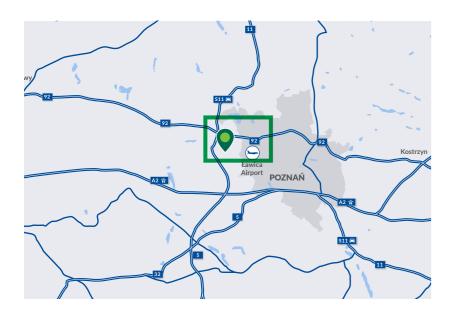

### **BEST PLACED** FOR BUSINESS

Located in one of the most advantageous locations in Poland, right next to the Poznań Ławica Airport. With an access to the S11 expressway and only few minutes away from the A2 motorway that connects Poland and Germany, GLP Poznań Airport Logistics Centre will provide new opportunities to your business.

#### **LOCATION** AND TRAVEL DISTANCES

#### **STRATEGIC LOCATION**

| City               | Km  | Drive time |
|--------------------|-----|------------|
| Poznań City Centre | 11  | 0:14 h     |
| Wrocław            | 195 | 2:00 h     |
| Szczecin           | 230 | 2:40 h     |
| Łódź               | 235 | 2:40 h     |
| Berlin             | 270 | 2:40 h     |
| Gdańsk             | 300 | 3:50 h     |
| Warsaw             | 330 | 3:10 h     |
| Katowice           | 380 | 3:40 h     |
| Cracow             | 450 | 4:20 h     |
|                    |     |            |