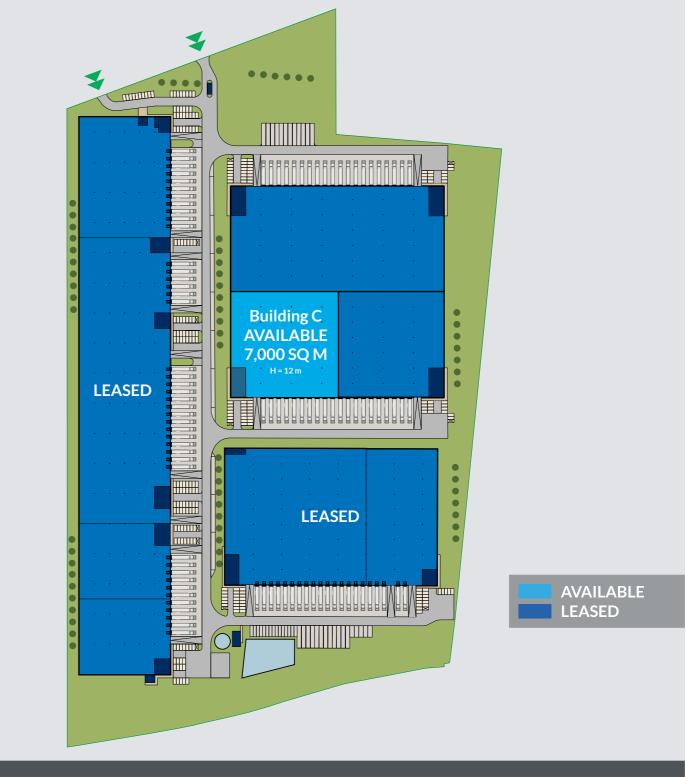

### SITE SPEC

| Total GLA           | 81,250 SQ M        |
|---------------------|--------------------|
| Available           | 7,000 SQ M         |
| Fire loads          | over 4,000 MJ/SQ M |
| Clear height        | 12 M               |
| Floor load capacity | 5 T/SQ M           |
|                     |                    |