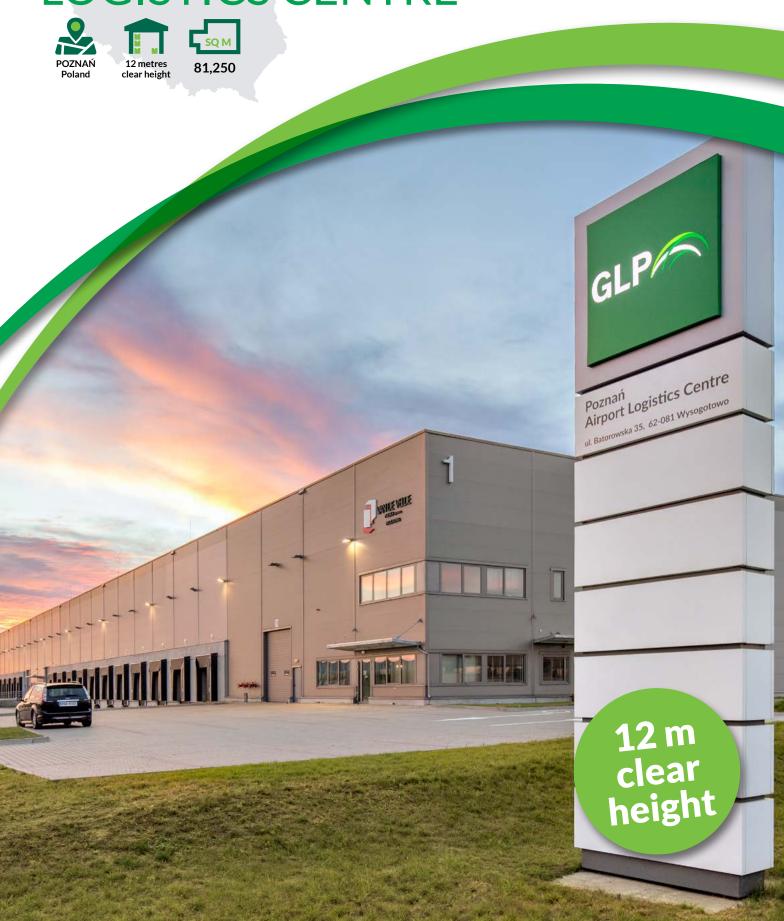

# POZNAŃ AIRPORT LOGISTICS CENTRE

## POZNAŃ AIRPORT LOGISTICS CENTRE

### SITE SPEC

| Total GLA           | 81,250 SQ M        |
|---------------------|--------------------|
| Available           | 7,000 SQ M         |
| Fire loads          | over 4,000 MJ/SQ M |
| Clear height        | 12 M               |
| Floor load capacity | 5 T/SQ M           |
|                     |                    |