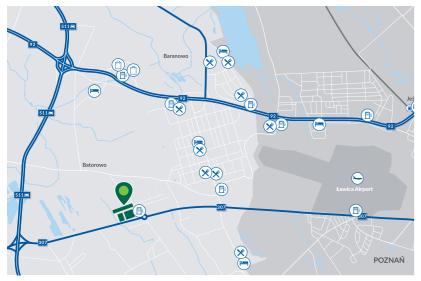

#### **LOCATION** AND TRAVEL DISTANCES

#### **CLOSE VICINITY**

| Destination    | Km  |
|----------------|-----|
| Gas station    | 0.1 |
| Bus stop       | 0.4 |
| Hotel          | 0.8 |
| Restaurant     | 0.8 |
| S11 Expressway | 2   |
| Supermarket    | 2.5 |