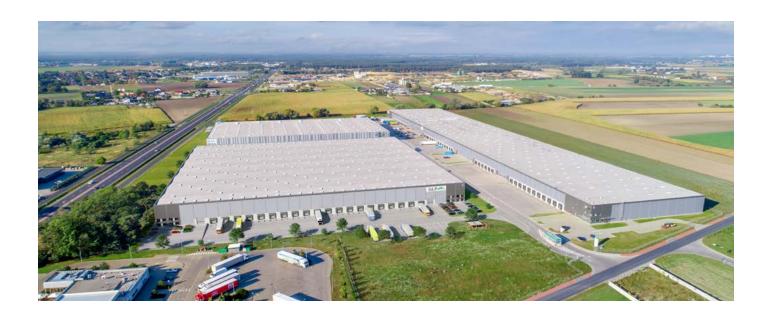

### **BEST PLACED** FOR BUSINESS

Located in one of the most advantageous locations in Poland, right next to the Poznań Ławica Airport. With an access to the S11 expressway and only few minutes away from the A2 motorway that connects Poland and Germany, GLP Poznań Airport Logistics Centre will provide new opportunities to your business.

### SITE SPEC

| Total GLA           | 81,250 SQ M        |
|---------------------|--------------------|
| Available           | 7,000 SQ M         |
| Fire loads          | over 4,000 MJ/SQ M |
| Clear height        | 12 M               |
| Floor load capacity | 5 T/SQ M           |
|                     |                    |